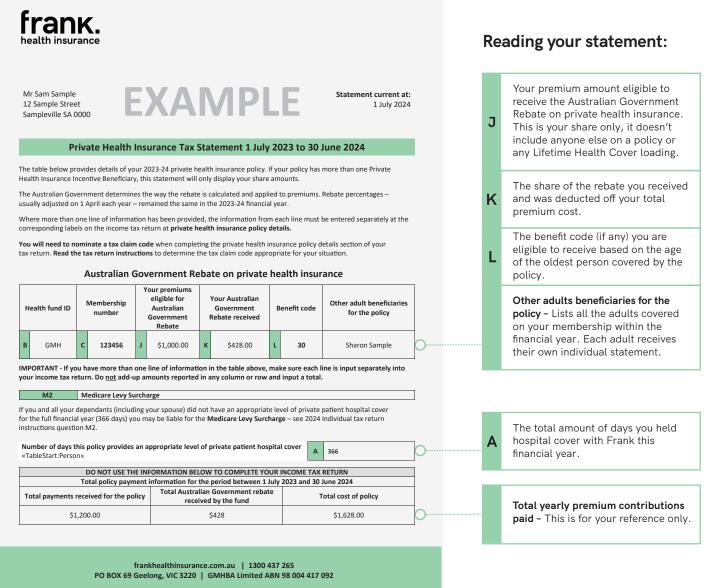

## How to read your Private Health Insurance Tax Statement.

## Here's the low-down on your Private Health Insurance Tax Statement.

The fields in your Frank tax statement match the fields in your 2023-24 tax return. This information is pre-filled automatically, so you can sit back and relax.